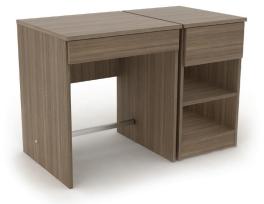

## Split Desks

SPD-42-0 Split Desk 42"

SPD-42-1 Split Desk 42" shown with one pedestal and kneespace drawer

SPD-42-1 Split Desk 42" shown with one pedestal drawer

SPD-42-3 Split Desk 42" shown with three pedestal and one kneespace drawer

|                    | height | width | depth |
|--------------------|--------|-------|-------|
| SPD-42-0, 1, and 3 | 30"    | 44"   | 24"   |
| SPD-48-0, 1, and 3 | 30"    | 50"   | 24"   |

Split desks provide a study table and pedestal as separate items which provides greater flexibility and an opportunity for changeable right or left configuration. Add 1 or 3 to model numbers to indicate number of drawers (drawers are equal size.)