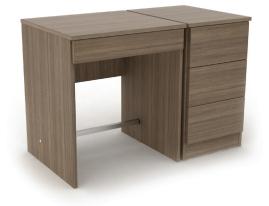

## Split Desks

SPD-42-0 Split Desk 42"

SPD-42-1 Split Desk 42" shown with one pedestal and kneespace drawer

SPD-42-1 Split Desk 42" shown with one pedestal drawer

SPD-42-3 Split Desk 42" shown with three pedestal and one kneespace drawer

|                    | height | width | depth |
|--------------------|--------|-------|-------|
| SPD-42-0, 1, and 3 | 30"    | 44"   | 24"   |
| SPD-48-0, 1, and 3 | 30"    | 50"   | 24"   |

Split desks provide a study table and pedestal as separate items which provides greater flexibility and an opportunity for changeable right or left configuration. Add 1 or 3 to model numbers to indicate number of drawers (drawers are equal size.)