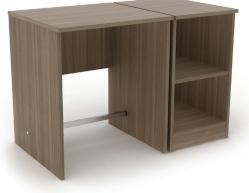

## Split Desks

SPD-42-0 Split Desk 42"

SPD-42-1 Split Desk 42" shown with one pedestal and kneespace drawer

SPD-42-1 Split Desk 42" shown with one pedestal drawer

SPD-42-3 Split Desk 42" shown with three pedestal and one kneespace drawer

|                    | height | width | depth |
|--------------------|--------|-------|-------|
| SPD-42-0, 1, and 3 | 30"    | 44"   | 24"   |
| SPD-48-0, 1, and 3 | 30"    | 50"   | 24"   |

Split desks provide a study table and pedestal as separate items which provides greater flexibility and an opportunity for changeable right or left configuration. Add 1 or 3 to model numbers to indicate number of drawers (drawers are equal size.)