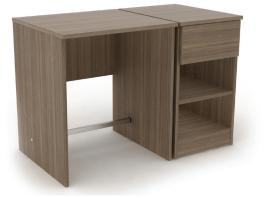

## Split Desks

SPD-42-0 Split Desk 42"

SPD-42-1 Split Desk 42" shown with one pedestal and kneespace drawer

SPD-42-1 Split Desk 42" shown with one pedestal drawer

SPD-42-3 Split Desk 42" shown with three pedestal and one kneespace drawer

|                    | height | width | depth |
|--------------------|--------|-------|-------|
| SPD-42-0, 1, and 3 | 30"    | 44"   | 24"   |
| SPD-48-0, 1, and 3 | 30"    | 50"   | 24"   |

Split desks provide a study table and pedestal as separate items which provides greater flexibility and an opportunity for changeable right or left configuration. Add 1 or 3 to model numbers to indicate number of drawers (drawers are equal size.)