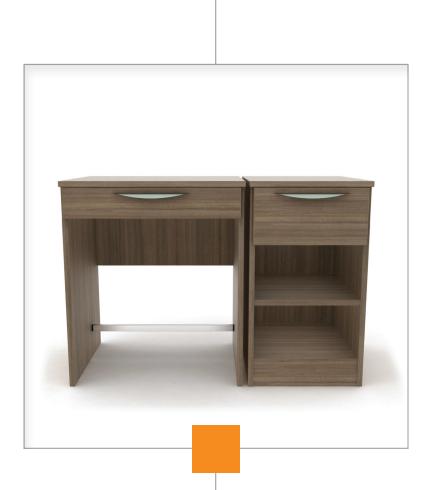

## Split Desks

SPD-42-0 Split Desk 42"

SPD-42-1 Split Desk 42" shown with one pedestal and kneespace drawer

SPD-42-1 Split Desk 42" shown with one pedestal drawer

SPD-42-3 Split Desk 42" shown with three pedestal and one kneespace drawer

|                    | height | width | depth |
|--------------------|--------|-------|-------|
| SPD-42-0, 1, and 3 | 30"    | 44"   | 24"   |
| SPD-48-0, 1, and 3 | 30"    | 50"   | 24"   |

Split desks provide a study table and pedestal as separate items which provides greater flexibility and an opportunity for changeable right or left configuration. Add 1 or 3 to model numbers to indicate number of drawers (drawers are equal size.)